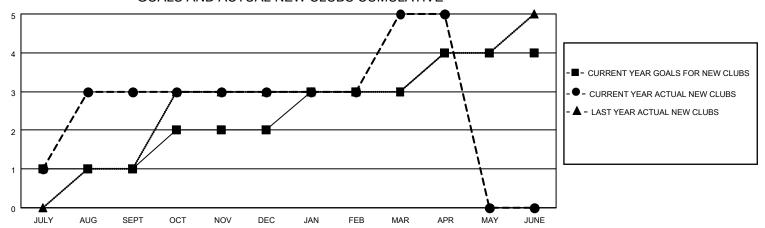

## District 411 C

| Clubs                 |               |           |               | Members               |                       |                         |                                                    |
|-----------------------|---------------|-----------|---------------|-----------------------|-----------------------|-------------------------|----------------------------------------------------|
| RESULTS FOR 2022-2023 |               |           |               | RESULTS FOR 2022-2023 |                       |                         |                                                    |
| QUARTER               | NEW CLUB GOAL | NEW CLUBS | DROPPED CLUBS | QUARTER MEMB          | ER GROWTH NET<br>GOAL | MEMBER GROWTH<br>ACTUAL | DROPPED<br>MEMBERS ACTUAL<br>(including transfers) |
| JULY/AUG/SEPT         | 1             | 3         | 0             | JULY/AUG/SEPT         | 30                    | 93                      | 29                                                 |
| OCT/NOV/DEC           | 1             | 0         | 1             | OCT/NOV/DEC           | 40                    | 24                      | 65                                                 |
| JAN/FEB/MAR           | 1             | 2         | 0             | JAN/FEB/MAR           | 40                    | 63                      | 11                                                 |
| APR/MAY/JUNE          | 1             | 0         | 0             | APR/MAY/JUNE          | 40                    | 0                       | 1                                                  |

### GOALS AND ACTUAL NEW CLUBS CUMULATIVE