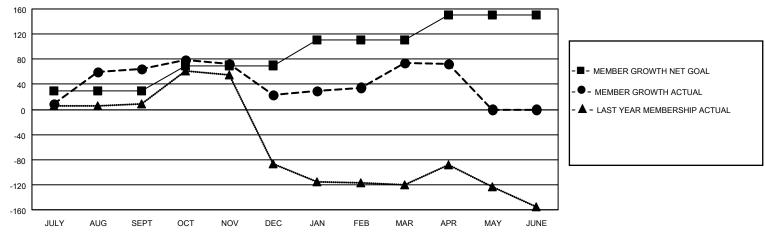

## District 411 C

| Clubs                 |               |           |               | Members               |                       |                         |                                                    |
|-----------------------|---------------|-----------|---------------|-----------------------|-----------------------|-------------------------|----------------------------------------------------|
| RESULTS FOR 2022-2023 |               |           |               | RESULTS FOR 2022-2023 |                       |                         |                                                    |
| QUARTER               | NEW CLUB GOAL | NEW CLUBS | DROPPED CLUBS | QUARTER MEMB          | ER GROWTH NET<br>GOAL | MEMBER GROWTH<br>ACTUAL | DROPPED<br>MEMBERS ACTUAL<br>(including transfers) |
| JULY/AUG/SEPT         | 1             | 3         | 0             | JULY/AUG/SEPT         | 30                    | 93                      | 29                                                 |
| OCT/NOV/DEC           | 1             | 0         | 1             | OCT/NOV/DEC           | 40                    | 24                      | 65                                                 |
| JAN/FEB/MAR           | 1             | 2         | 0             | JAN/FEB/MAR           | 40                    | 63                      | 11                                                 |
| APR/MAY/JUNE          | 1             | 0         | 0             | APR/MAY/JUNE          | 40                    | 0                       | 1                                                  |

#### GOALS AND ACTUAL MEMBERS CUMULATIVE

| DROPPED CLUBS: 1 |     | 17 CLUBS OF 25 ADDED 1 OR<br>MORE NEW MEMBERS | GENDER DISTRIBUTION                |              |  |
|------------------|-----|-----------------------------------------------|------------------------------------|--------------|--|
|                  |     | MORE NEW MEMBERS                              | MALE 351 (57.26%)                  |              |  |
|                  |     |                                               | FEMALE                             | 257 (41.92%) |  |
| DROPPED MEMBERS  |     |                                               | NON BINARY                         | 0 (0.00%)    |  |
|                  |     |                                               | PREFER NOT TO ANSWER               | 5 (0.82%)    |  |
| DECEASED         | 3   |                                               |                                    |              |  |
| CLUB CANCELLED   | 28  | CLICK HERE FOR CUMULATIVE                     | TOTAL FAMILY UNIT MEMBERS 128      |              |  |
| OTHER            | 75  | MEMBERSHIP DATA                               |                                    |              |  |
| TOTAL            | 106 |                                               | FAMILY MEMBERS PAYING HALF DUES 73 |              |  |
|                  |     |                                               |                                    |              |  |